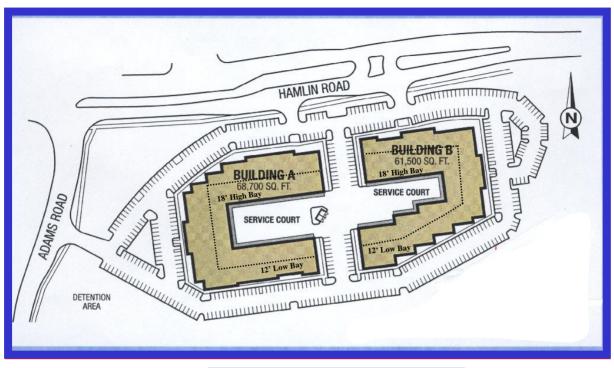

## The Ideal Opportunity

Strategically positioned off M-59 at Adams Road, University Technology Park features 130,000 square feet of premier corporate office and research space. With a highly flexible floor plan divisible to 4,000 square feet, 12-foot clearances in office areas, 18-foot clearances in flex areas, the facility accommodates a range of demands. Space can be finished to suit for up to 100 percent office. Extensive exterior and glass with meticulously maintained landscaping underscore the quality of the property and its tenants. Freeway signage provides exposure and a generous parking ratio provides exceptional convenience. Individual heating and cooling, as well as separate entrances, restrooms and loading areas add comfort and convenience.