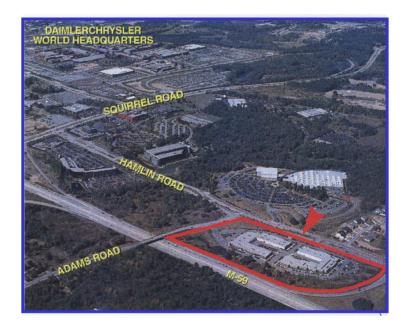

## UNIVERSITY TECHNOLOGY PARK M-59 & ADAMS ROAD ROCHESTER HILLS, MICHIGAN

University Technology Park provides easy access to regional freeways and such leading corporate operations such as the nearby Daimler Chrysler Technical Center and Centerpoint. The facility also places important support services, including hotels and restaurants, and a skilled labor market within reach. Occupants benefit from experienced and proactive property management.