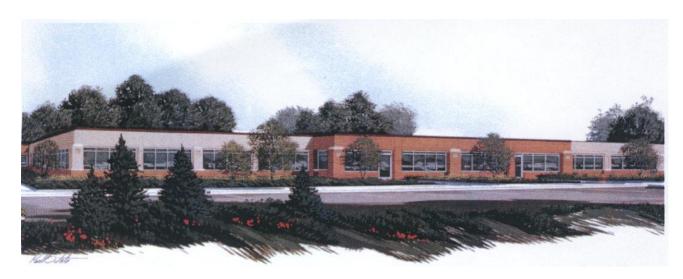

## The Ideal Opportunity

Strategically positioned off M-59 at Adams Road, University Technology Park features 130,000 square feet of premier corporate office and research space. With a highly flexible floor plan divisible to 4,000 square feet, 12-foot clearances in office areas, 18-foot clearances in flex areas, the facility accommodates a range of demands. Space can be finished to suit for up to 100 percent office. Extensive exterior and glass with meticulously maintained landscaping underscore the quality of the property and its tenants. Freeway signage provides exposure and a generous parking ratio provides exceptional convenience. Individual heating and cooling, as well as separate entrances, restrooms and loading areas add comfort and convenience.